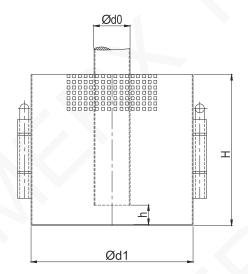

Bore

DN 20 - DN 350

## **Dimensions**

| DN<br>[mm] | Ød0<br>[mm] | Ød1<br>[mm] | Ød2<br>[mm] | H<br>[mm] | h<br>[mm] | Weight<br>[kg] |
|------------|-------------|-------------|-------------|-----------|-----------|----------------|
| 20         | 26.9        | 85          | 30          | 80        | 12        | 0.3            |
| 25         | 33.7        | 85          | 37          | 80        | 12        | 0.4            |
| 32         | 42.4        | 100         | 45          | 90        | 12        | 0.5            |
| 40         | 48.3        | 125         | 51          | 100       | 12        | 0.7            |
| 50         | 60.3        | 150         | 63          | 125       | 15        | 0.9            |
| 65         | 76.1        | 200         | 79          | 160       | 22        | 1              |
| 80         | 88.9        | 225         | 92          | 200       | 24        | 2              |
| 100        | 114.3       | 275         | 117         | 240       | 30        | 3              |
| 125        | 139.7       | 340         | 144         | 300       | 38        | 4              |
| 150        | 168.3       | 400         | 172         | 365       | 45        | 6              |
| 175        | 193.7       | 450         | 198         | 430       | 50        | 8              |
| 200        | 219.1       | 450         | 224         | 430       | 50        | 13             |
| 250        | 273.0       | 600         | 280         | 600       | 80        | 17             |
| 300        | 318.0       | 750         | 325         | 700       | 95        | 25             |
| 350        | 368.0       | 860         | 374         | 800       | 110       | 30             |