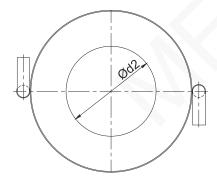

## **Dimensions**

| DN<br>[mm] | Ød0<br>[mm] | Ød1<br>[mm] | Ød2<br>[mm] | H<br>[mm] | h<br>[mm] | Weight<br>[kg] |
|------------|-------------|-------------|-------------|-----------|-----------|----------------|
| 20         | 26.9        | 85          | 30          | 80        | 12        | 0.3            |
| 25         | 33.7        | 85          | 37          | 80        | 12        | 0.4            |
| 32         | 42.4        | 100         | 45          | 90        | 12        | 0.5            |
| 40         | 48.3        | 125         | 51          | 100       | 12        | 0.7            |
| 50         | 60.3        | 150         | 63          | 125       | 15        | 0.9            |
| 65         | 76.1        | 200         | 79          | 160       | 22        | 1              |
| 80         | 88.9        | 225         | 92          | 200       | 24        | 2              |
| 100        | 114.3       | 275         | 117         | 240       | 30        | 3              |
| 125        | 139.7       | 340         | 144         | 300       | 38        | 4              |
| 150        | 168.3       | 400         | 172         | 365       | 45        | 6              |
| 175        | 193.7       | 450         | 198         | 430       | 50        | 8              |
| 200        | 219.1       | 450         | 224         | 430       | 50        | 13             |
| 250        | 273.0       | 600         | 280         | 600       | 80        | 17             |
| 300        | 318.0       | 750         | 325         | 700       | 95        | 25             |
| 350        | 368.0       | 860         | 374         | 800       | 110       | 30             |