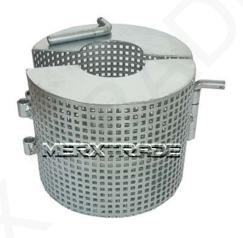

## **Suction Strainer Basket 2- piece Stainless steel**

## **Technical features**

| Design       | DIN 87160 for steel pipes |  |  |
|--------------|---------------------------|--|--|
| Face to face | Acc. to DIN 87160         |  |  |

- Stainless Steel Dikkan suction strainers are mainly used at the intake of bilge systems for preventing large solids to enter the bilge pump systems.
- Application: Water and cold water.